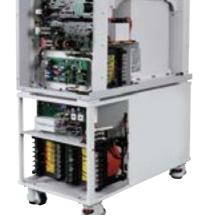

# **ECORAD Series**

Capacitor powered

**>** Features

- Excellent Performance and Stability
- Easy parameter setting and Firmware upgrade
- System diagnosis, Error log and Statistical data display
- Real-time monitoring self diagnosis and Error code display
- Tube anode HU display & protection, tube overload & housing overheat protection
- Anatomical programs with APR utility
- Maximum charging interval between exposure is less than 8 seconds(Capacitor powered)

### Specifications

| Model                       | ECORAD Series                               |                                           |                 |  |
|-----------------------------|---------------------------------------------|-------------------------------------------|-----------------|--|
| Capacity                    | 40kW                                        | 50kW                                      | 75kW            |  |
| Power Supply                | Capacitor powered                           | Line powered                              | Line powered    |  |
| Line voltage                | 230VAC, 50/60Hz, Single Phase, 3kVA         | 380VAC, 50/60Hz, Three phase              |                 |  |
| Max mA / kV                 | 500mA / 125kV                               | 800mA / 150kV                             | 1,000mA / 150kV |  |
| Rating (At 100msec)         | 500mA @ 80kV                                | 800mA @ 62kV                              | 1,000mA @ 75kV  |  |
| mAs Range                   | 0.1 ~ 320mAs                                | 0.1 ~ 500mAs ( optional over than 500mAs) |                 |  |
| Exposure Time               | 1msec - 6 seconds±2%                        |                                           |                 |  |
| Output Frequency            | Max. 300kHz                                 |                                           |                 |  |
| Automatic line compensation | ± 10%                                       |                                           |                 |  |
| APR                         | 1,290 APR Standard (Anatomical Programming) |                                           |                 |  |