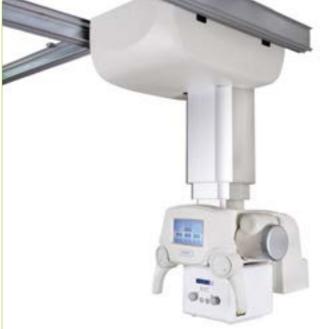

#### **Ceiling Suspended Tube Stand**

Wide range of longitudinal and transverse travel, column rotation, tube angulation and trunnion rotation supports through coverage during lateral and other difficult positions. Four-part telescopic column with integrated operator console.