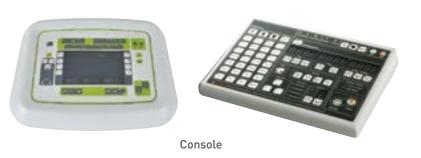

# **ECORAD Series**

Capacitor powered

**>** Features

- Excellent Performance and Stability
- Easy parameter setting and Firmware upgrade
- System diagnosis, Error log and Statistical data display
- Real-time monitoring self diagnosis and Error code display
- Tube anode HU display & protection, tube overload & housing overheat protection
- Anatomical programs with APR utility
- Maximum charging interval between exposure is less than 8 seconds(Capacitor powered)

#### Option

- AEC (Automatic Exposure Control) Interface
- DR (Digital Radiography) Interface
- DAP display
- Automatic AL Filtration Interface