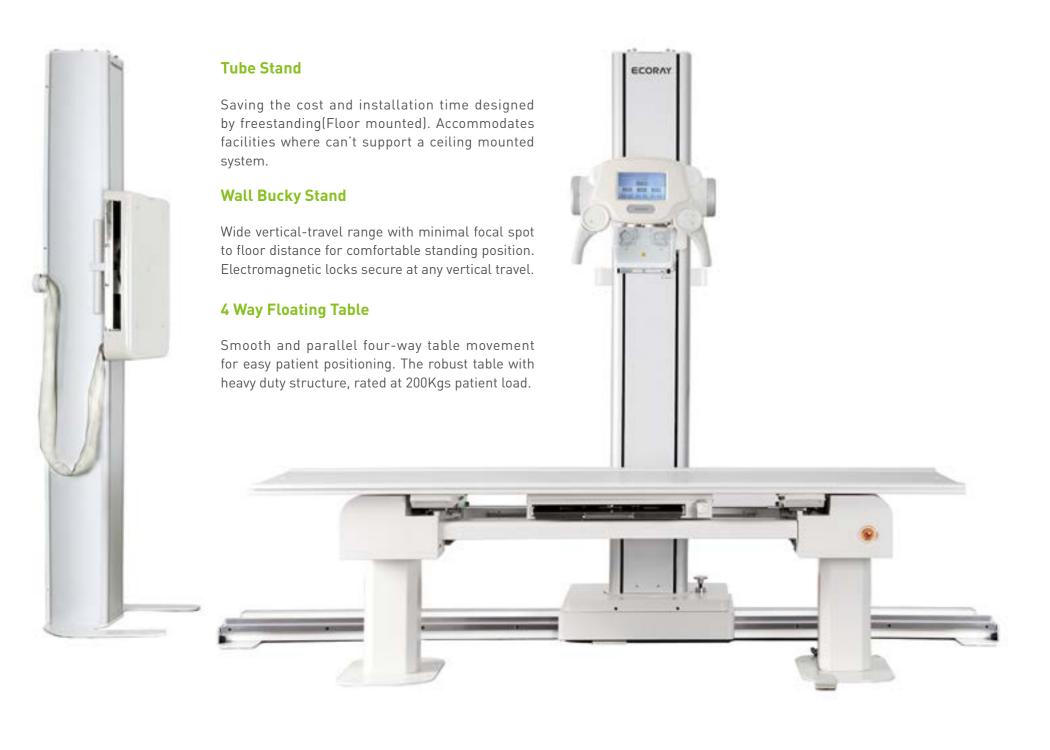

# **ECO** smart

### Option

#### **Ceiling Suspended Tube Stand**

Wide range of longitudinal and transverse travel, column rotation, tube angulation and trunnion rotation supports through coverage during lateral and other difficult positions. Four-part telescopic column with integrated operator console.

#### 6 Way Table

Elevating table having a vertical motorized movement to help elderly, handicapped, or pediatric patients more comfortably.