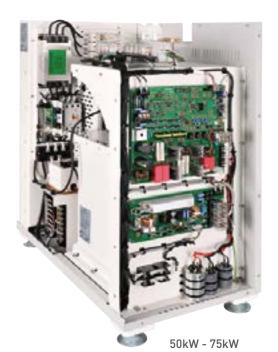

# **ECORAD Series**

Capacitor powered

**>** Features

- Excellent Performance and Stability
- Easy parameter setting and Firmware upgrade
- System diagnosis, Error log and Statistical data display
- Real-time monitoring self diagnosis and Error code display
- Tube anode HU display & protection, tube overload & housing overheat protection
- Anatomical programs with APR utility
- Maximum charging interval between exposure is less than 8 seconds(Capacitor powered)

### Specifications

| Model                       | ECORAD Series                               |                                           |                 |  |
|-----------------------------|---------------------------------------------|-------------------------------------------|-----------------|--|
| Capacity                    | 40kW                                        | 50kW                                      | 75kW            |  |
| Power Supply                | Capacitor powered                           | Line powered                              | Line powered    |  |
| Line voltage                | 230VAC, 50/60Hz, Single Phase, 3kVA         | 380VAC, 50/60Hz, Three phase              |                 |  |
| Max mA / kV                 | 500mA / 125kV                               | 800mA / 150kV                             | 1,000mA / 150kV |  |
| Rating (At 100msec)         | 500mA @ 80kV                                | 800mA @ 62kV                              | 1,000mA @ 75kV  |  |
| mAs Range                   | 0.1 ~ 320mAs                                | 0.1 ~ 500mAs ( optional over than 500mAs) |                 |  |
| Exposure Time               | 1msec - 6 seconds±2%                        |                                           |                 |  |
| Output Frequency            | Max. 300kHz                                 |                                           |                 |  |
| Automatic line compensation | ± 10%                                       |                                           |                 |  |
| APR                         | 1,290 APR Standard (Anatomical Programming) |                                           |                 |  |