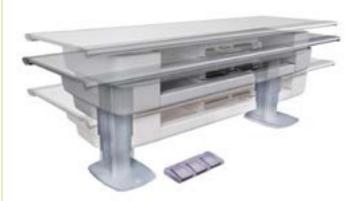

#### 6 Way Table

Elevating table having a vertical motorized movement to help elderly, handicapped, or pediatric patients more comfortably.