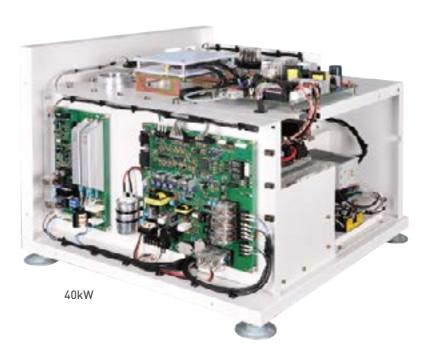

## **F40 Series**

### Specifications

| Model                       | F40 Series                                |  |
|-----------------------------|-------------------------------------------|--|
| Capacity                    | 40kW                                      |  |
| Power Supply                | Line powered                              |  |
| Line voltage                | 230VAC, 50/60Hz, Single Phase             |  |
| Max mA / kV                 | 500mA / 125kV                             |  |
| Rating (At 100msec)         | 500mA @ 80kV                              |  |
| mAs Range                   | 0.1 ~ 500mAs                              |  |
| Exposure Time               | 1msec - 6 seconds±2%                      |  |
| Output Frequency            | Max. 40kHz                                |  |
| Automatic line compensation | ± 10%                                     |  |
| APR                         | 288 APR Standard (Anatomical Programming) |  |
|                             |                                           |  |